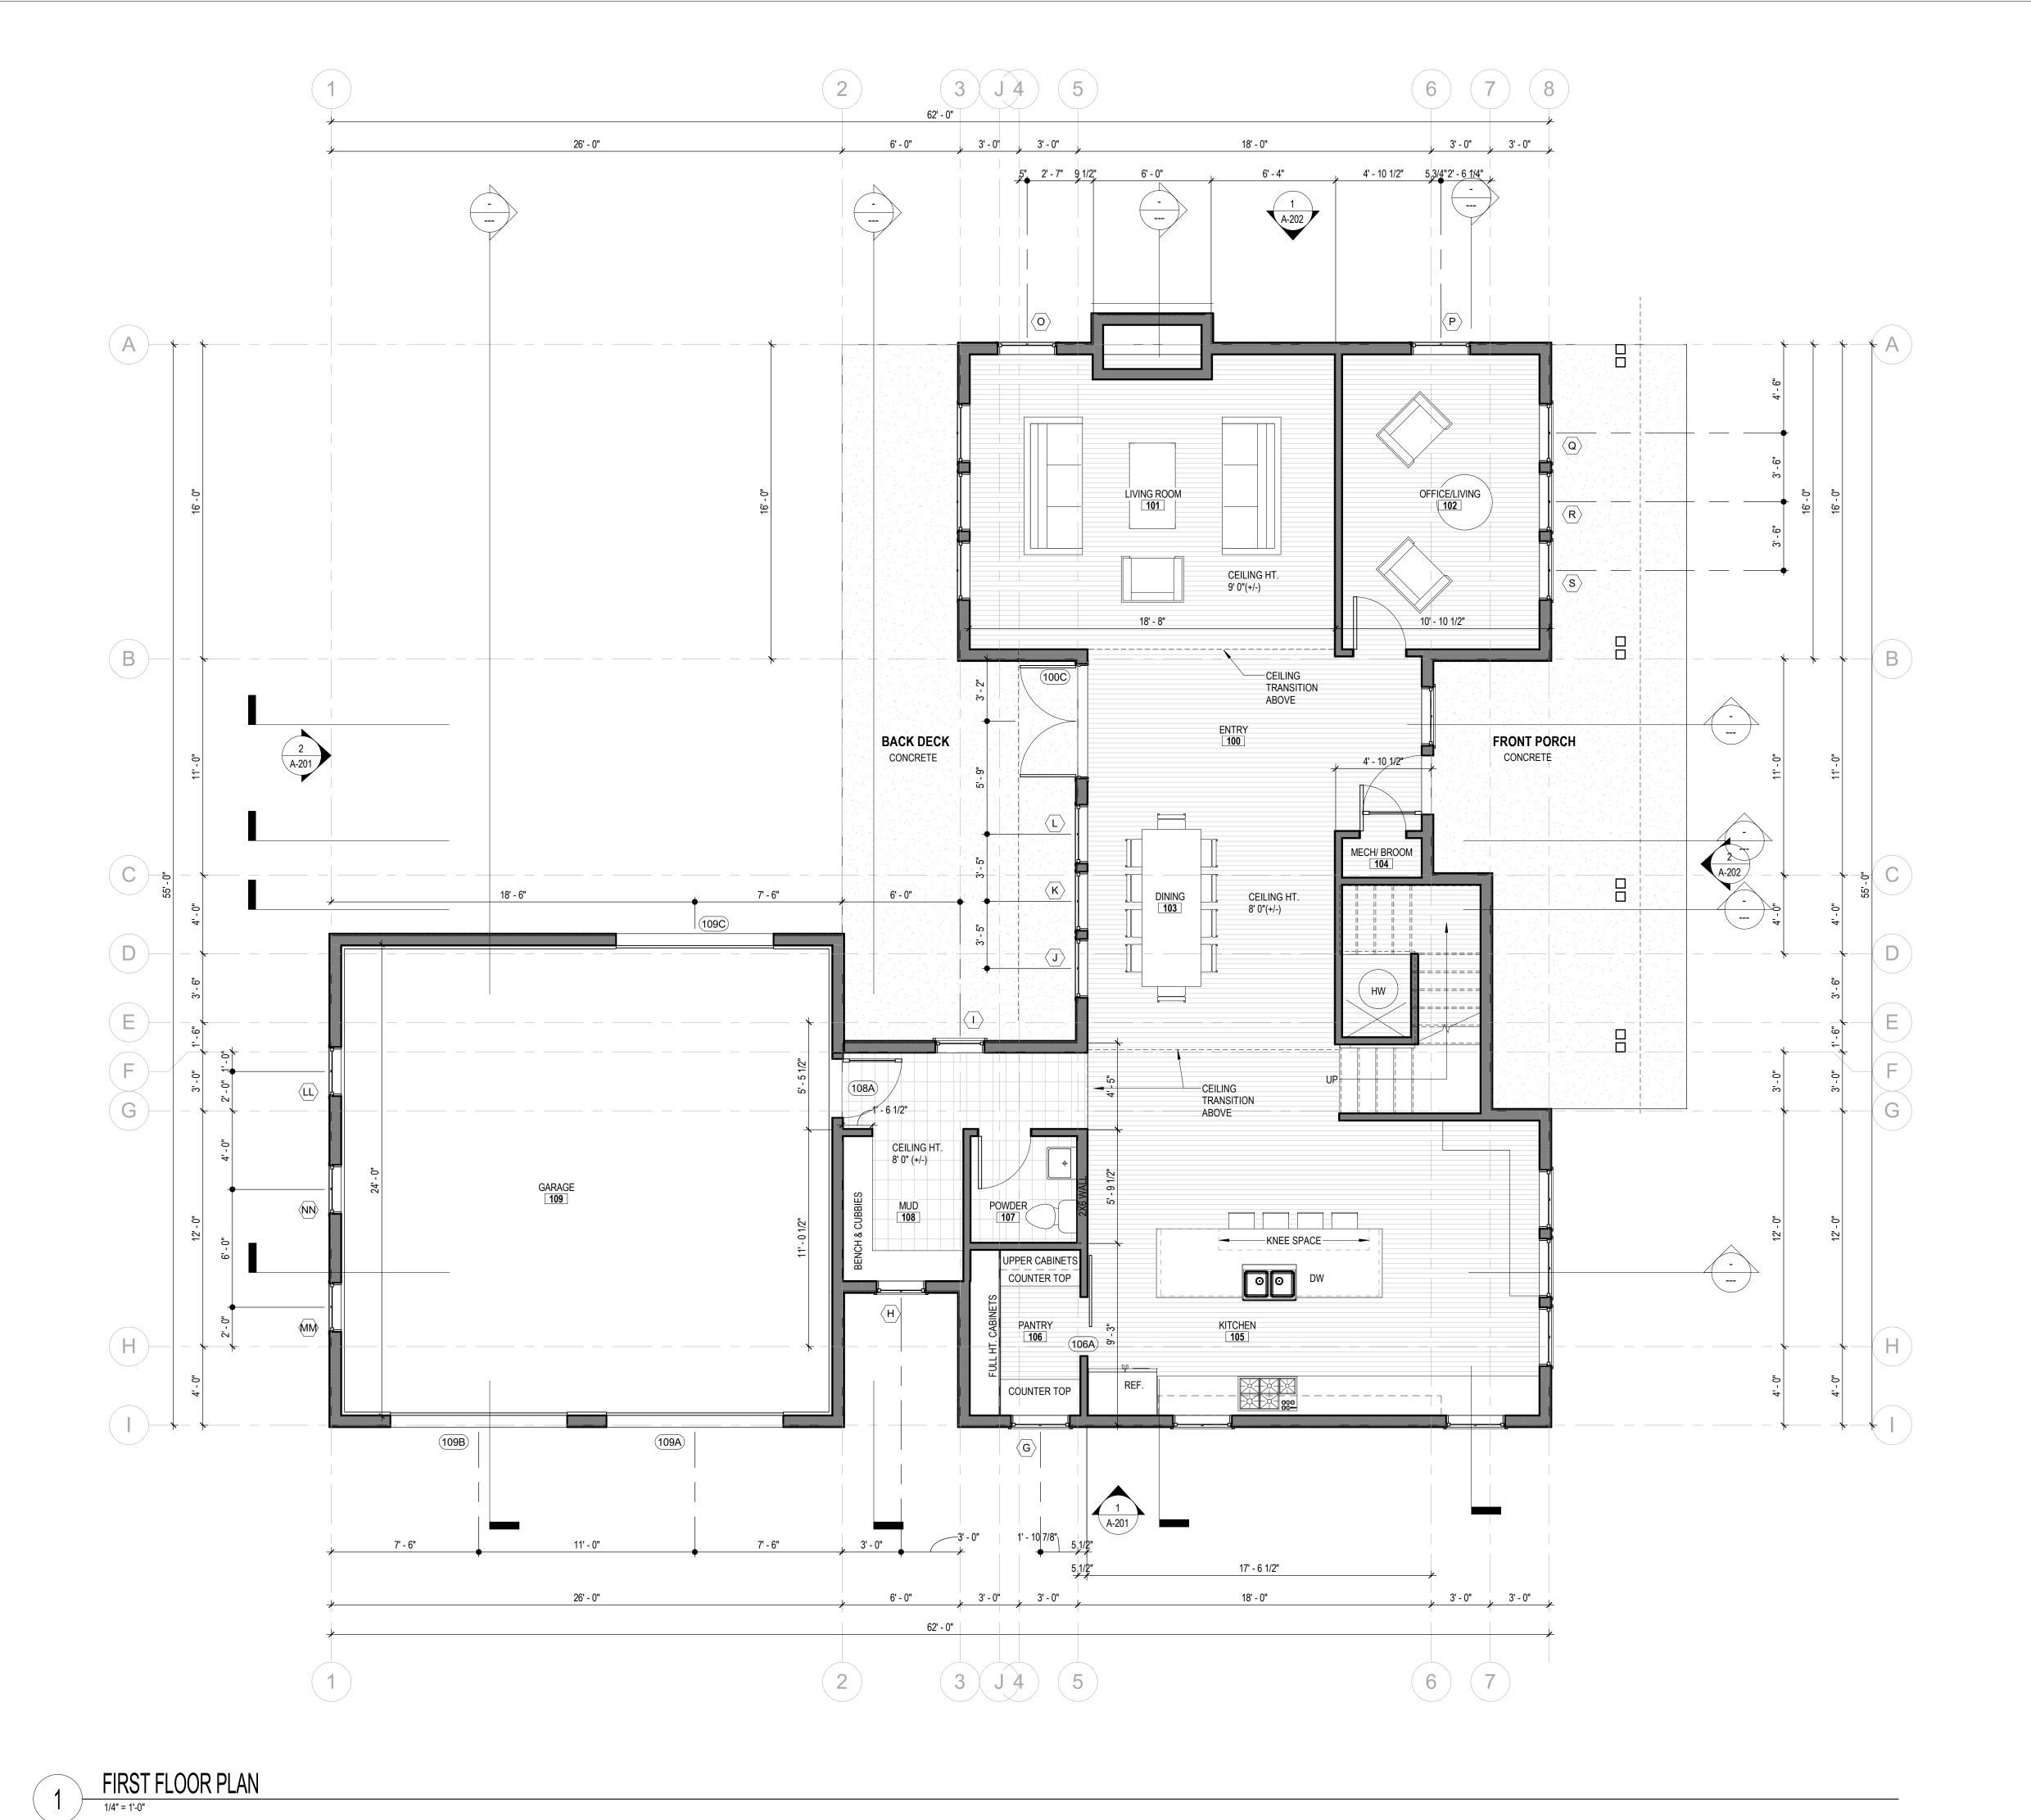

OVERALL SQUARE FOOTAGE

FIRST FLOOR = 1513 SF

SECOND FLOOR = 1445 SF

TOTAL = 2959 SF

GARAGE = 598 SF

NE45 ARCHITECTURE 1627 W. MAIN. ST, SUITE 325 BOZEMAN, MT 59715 406-599-6213 www.ne45arch.com

DESCRIPTION

ALL DRAWN AND WRITTEN INFORMATION
APPEARING SHALL NOT BE DUPLICATED,
DISCLOSED OR OTHERWISE USED
WITHOUT THE WRITTEN CONSENT OF
NE45 ARCHITECTURE

Sheet Name FIRST FLOOR

PLAN

A-101

Checked By:

04-13-2018

Author

Checker

OVERALL SQUARE FOOTAGE

FIRST FLOOR = 1513 SF
SECOND FLOOR = 1445 SF
TOTAL = 2959 SF

GARAGE = 598 SF

NE45 ARCHITECTURE 1627 W. MAIN. ST, SUITE 325 BOZEMAN, MT 59715 406-599-6213 www.ne45arch.com DESCRIPTION 04-13-2018 ALL DRAWN AND WRITTEN INFORMATION
APPEARING SHALL NOT BE DUPLICATED,
DISCLOSED OR OTHERWISE USED
WITHOUT THE WRITTEN CONSENT OF
NE45 ARCHITECTURE Sheet Name
SECOND FLOOR PLAN