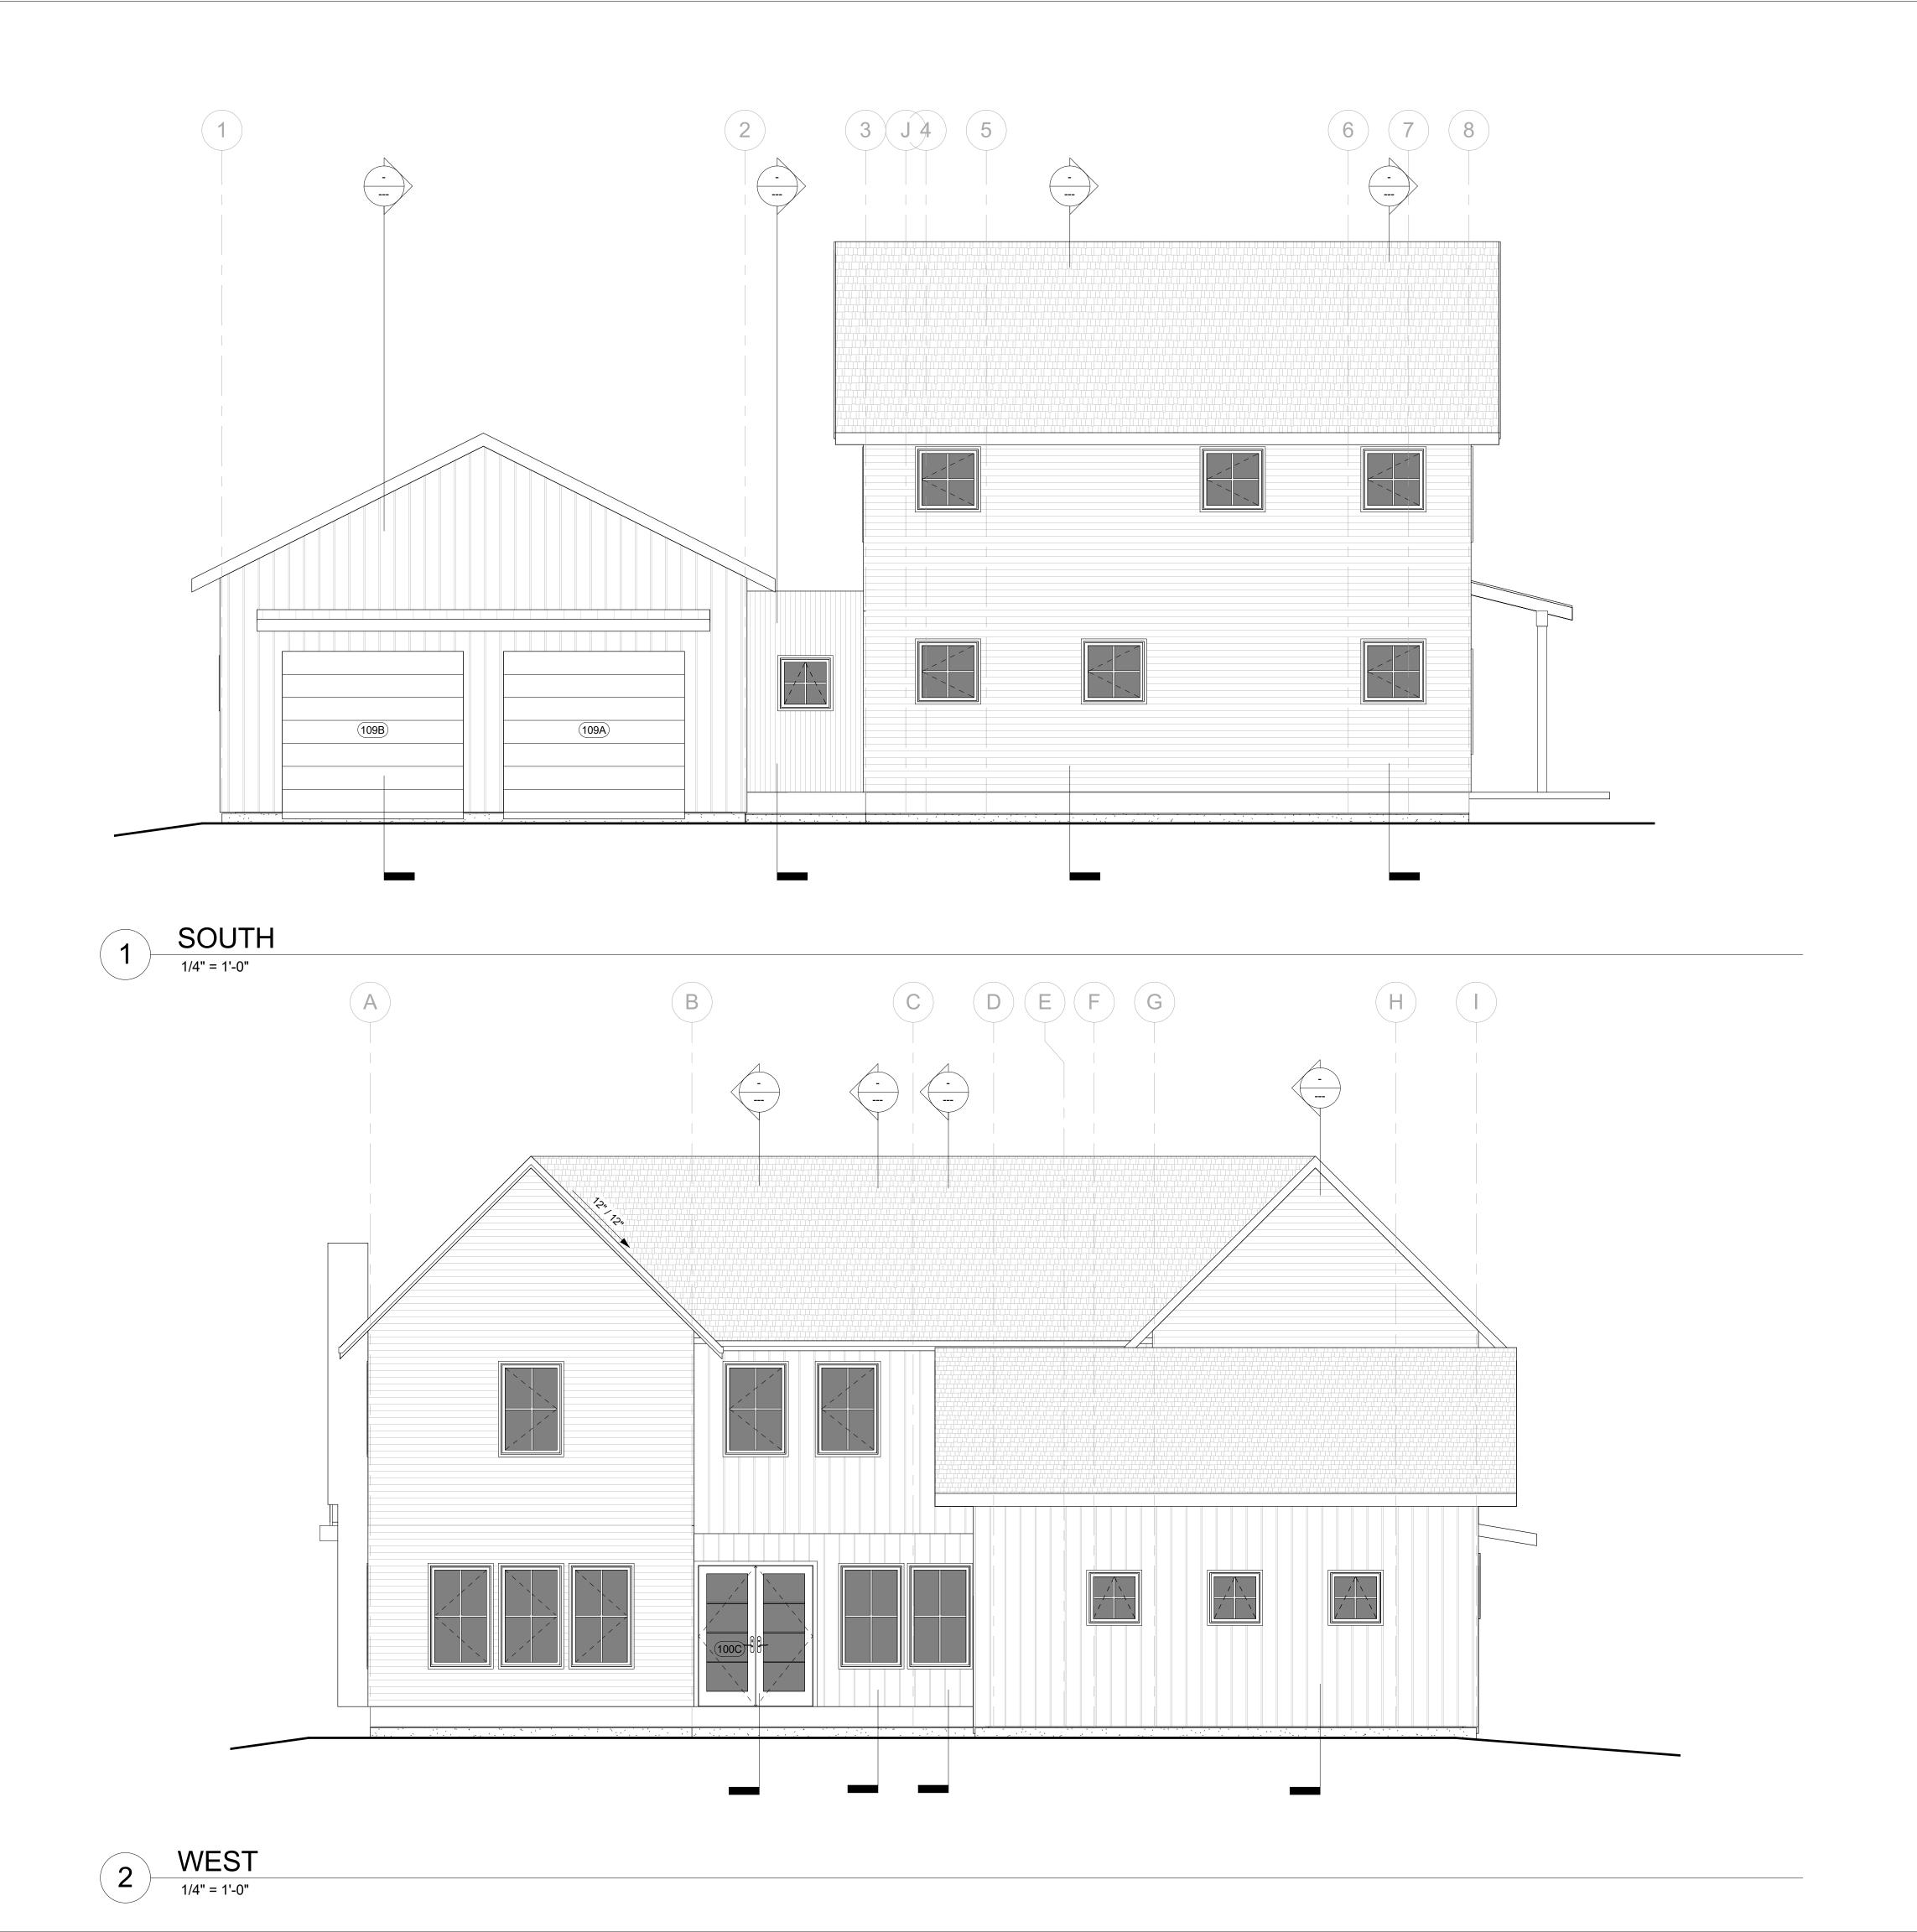

Sheet Name EXTERIOR **ELEVATIONS** 

A-201

NE45 ARCHITECTURE

1627 W. MAIN. ST, SUITE 325
BOZEMAN, MT 59715
406-599-6213
www.ne45arch.com

DESCRIPTION DAT

Issued
Project Number 16030
Date 04-13-2018
Drawn By Author
Checked By: Checker
Copyright:

ALL DRAWN AND WRITTEN INFORMATION
APPEARING SHALL NOT BE DUPLICATED,
DISCLOSED OR OTHERWISE USED
WITHOUT THE WRITTEN CONSENT OF
NE45 ARCHITECTURE

Sheet Name
EXTERIOR
ELEVATIONS

A-202