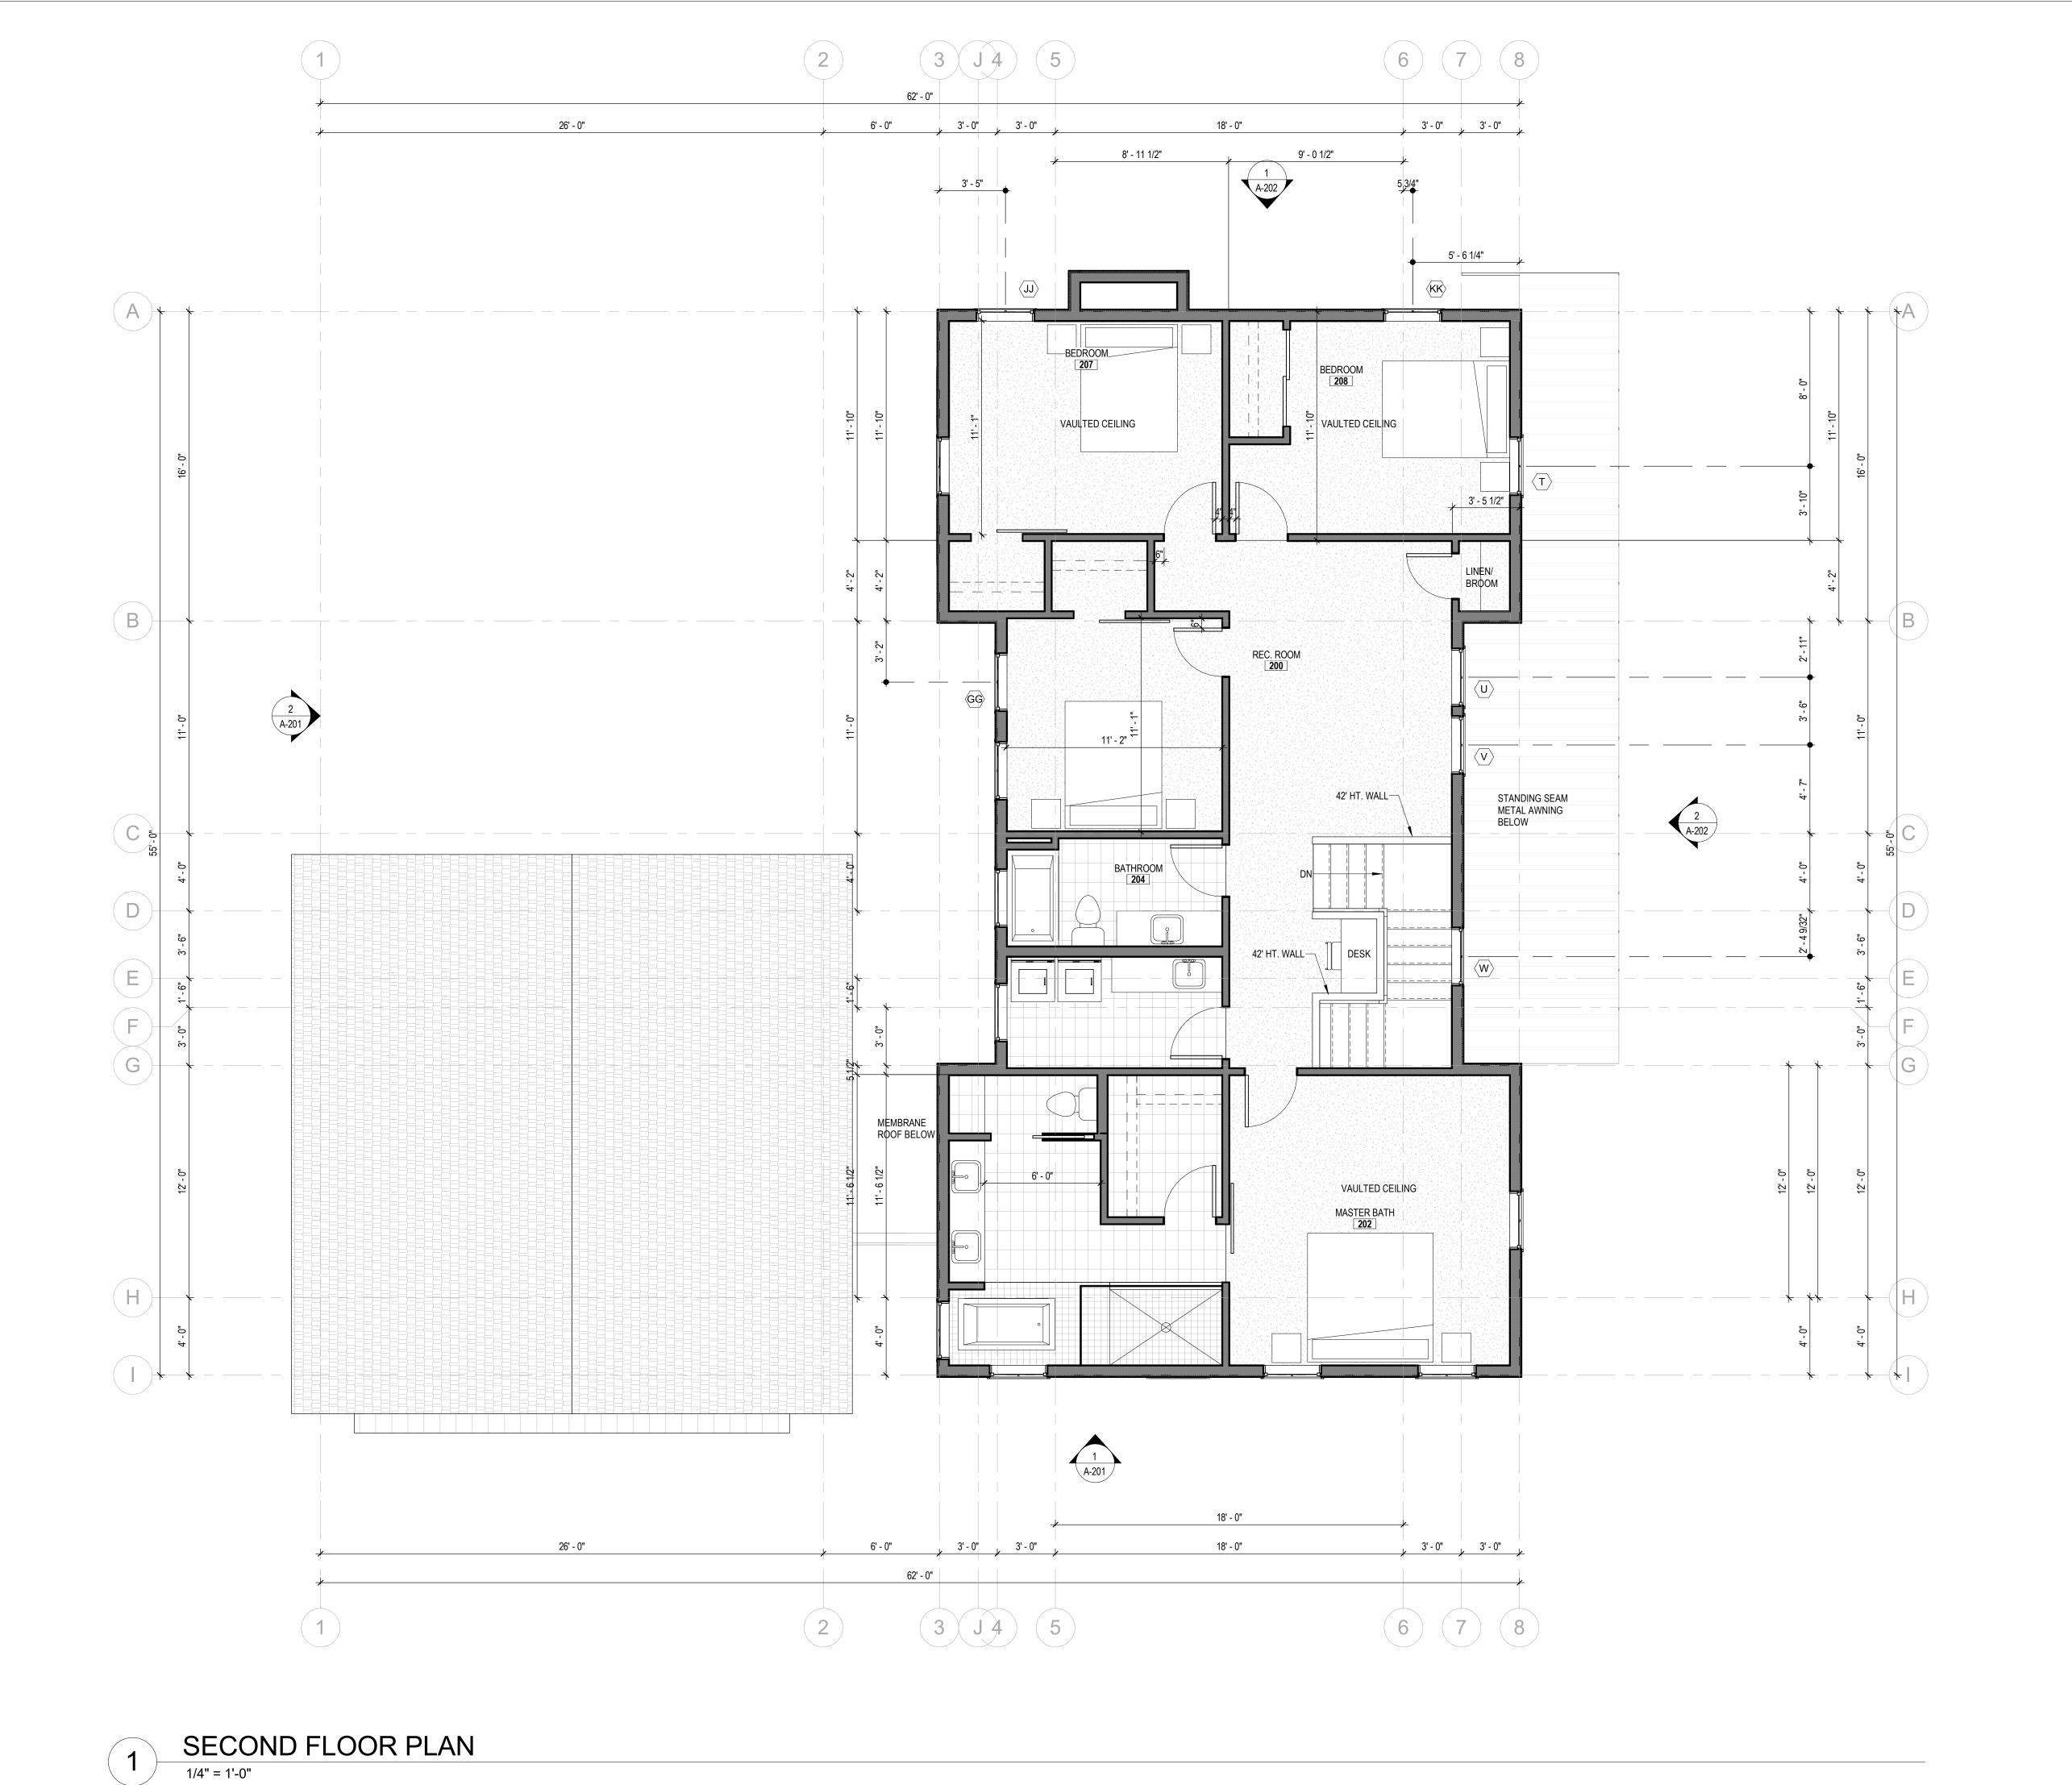

FIRST FLOOR = 1513 SF
SECOND FLOOR = 1445 SF
TOTAL = 2959 SF

GARAGE = 598 SF

NE45 ARCHITECTURE 1627 W. MAIN. ST, SUITE 325 BOZEMAN, MT 59715 406-599-6213 www.ne45arch.com DESCRIPTION 04-13-2018 ALL DRAWN AND WRITTEN INFORMATION
APPEARING SHALL NOT BE DUPLICATED,
DISCLOSED OR OTHERWISE USED
WITHOUT THE WRITTEN CONSENT OF
NE45 ARCHITECTURE Sheet Name
SECOND FLOOR PLAN

A-102

NE45 ARCHITECTURE 1627 W. MAIN. ST, SUITE 325 BOZEMAN, MT 59715 406-599-6213 www.ne45arch.com

HOUSE ANDERS 교

DESCRIPTION

04-13-2018

ALL DRAWN AND WRITTEN INFORMATION APPEARING SHALL NOT BE DUPLICATED, DISCLOSED OR OTHERWISE USED WITHOUT THE WRITTEN CONSENT OF NE45 ARCHITECTURE