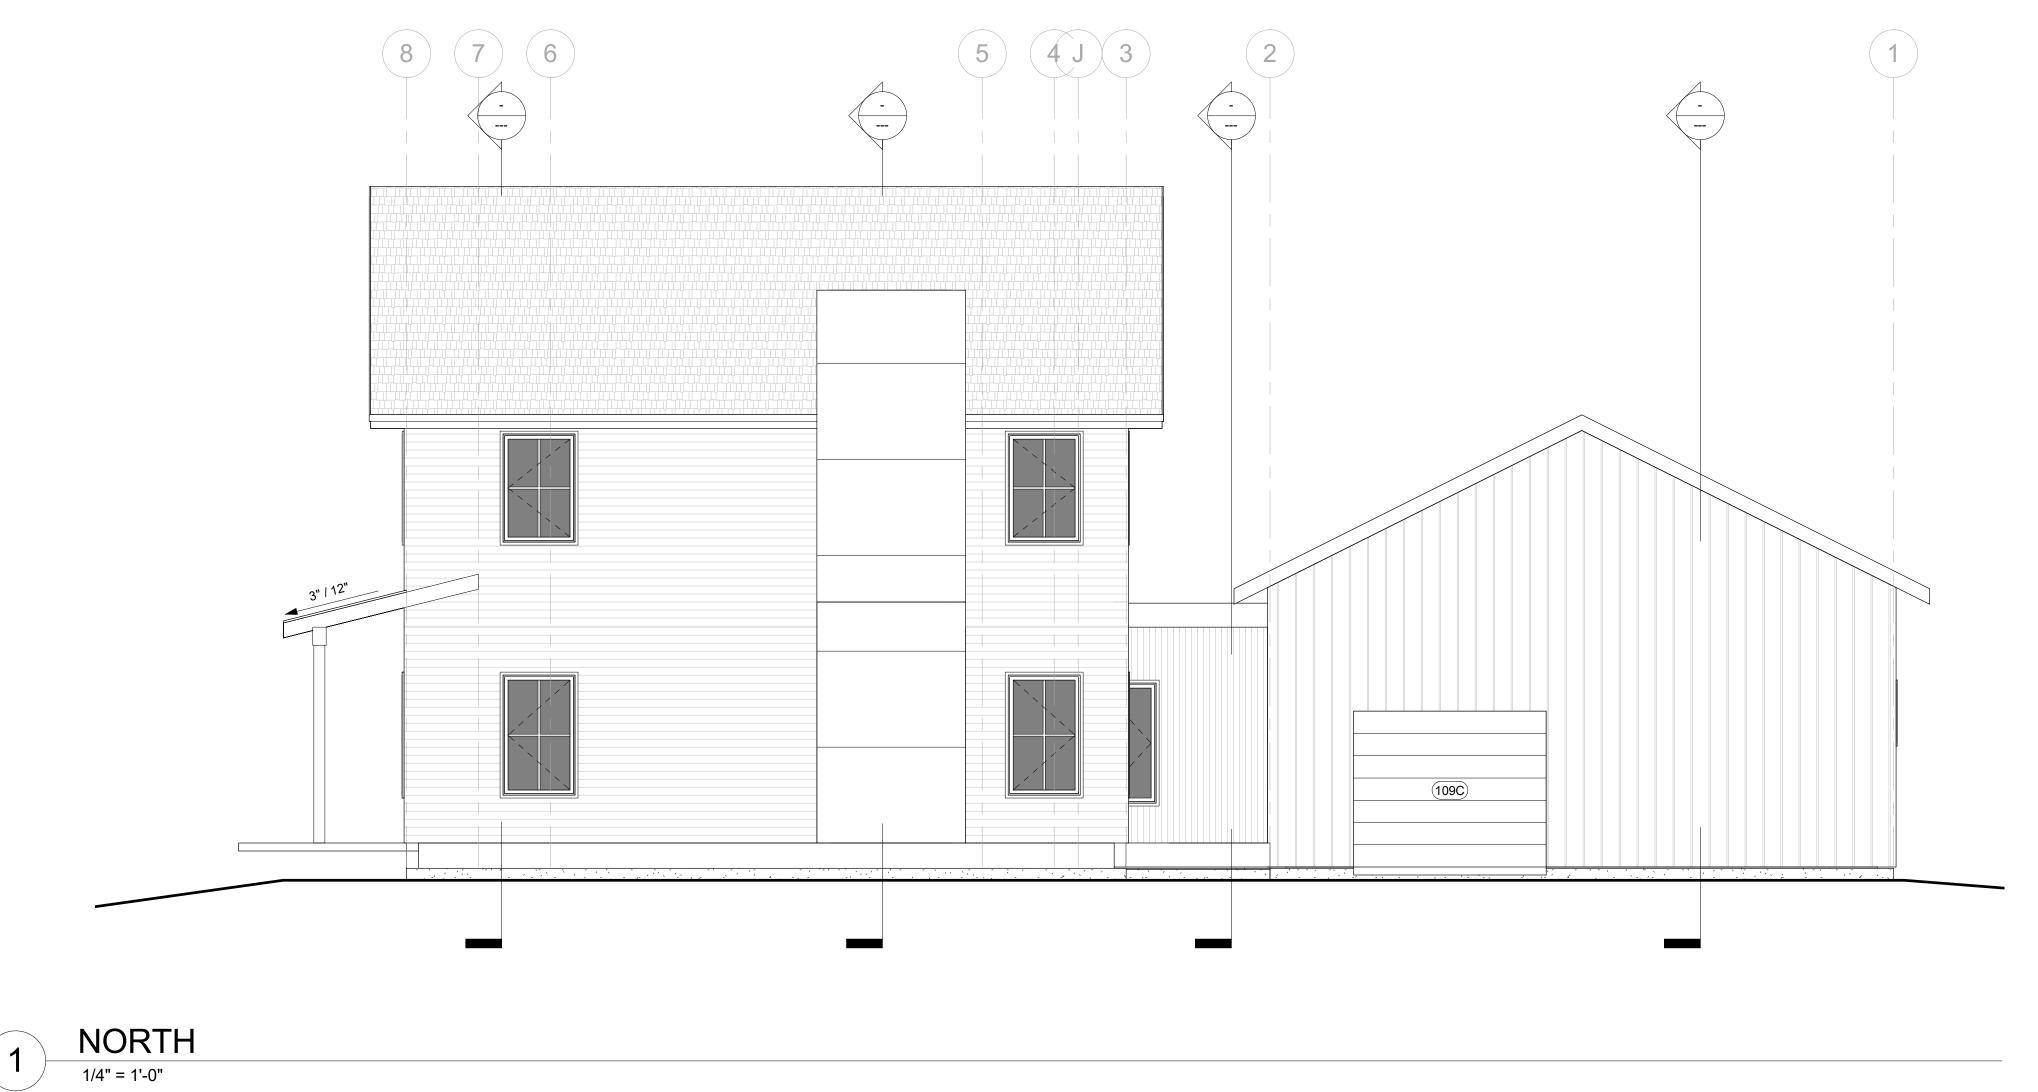

Sheet Name EXTERIOR **ELEVATIONS** 

A-201

NE45 ARCHITECTURE

1627 W. MAIN. ST, SUITE 325
BOZEMAN, MT 59715
406-599-6213
www.ne45arch.com

DESCRIPTION DAT

Issued
Project Number 16030
Date 04-13-2018
Drawn By Author
Checked By: Checker
Copyright: